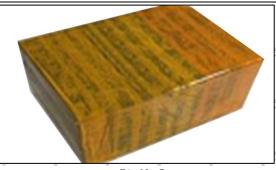

#### 1.6.F00RJ02429 Injector Valve Assembly's Packing List

(1) Valve Assembly's spare parts list

| (1) valve        | Assembly's spare parts list                                |                                         | 7" a 100" a 100" a 100" a                                  |
|------------------|------------------------------------------------------------|-----------------------------------------|------------------------------------------------------------|
| Serial Number    | 1                                                          | 2                                       | 3                                                          |
| SANTANT<br>Image | Shumett—                                                   | 26720                                   |                                                            |
| after all        | Marin Service                                              | att are are                             |                                                            |
| Name             | Injector Valve Assembly                                    | Valve Assembly Anti-rust<br>Paper       | Valve Assembly Box (Square is optional)                    |
| Description      | Valve Assembly Part Number<br>F00RJ02429                   | Prevent the valve assembly from rusting | Protect the valve assembly from being damaged by colliding |
| Serial<br>Number | 4                                                          | 2 stor. Stor.                           | Stor. Stor. Stor. Sto.                                     |
| Image            |                                                            | Si vei                                  |                                                            |
| Name             | Valve Assembly Box<br>(Cylindrical is optional)            | VCI Anti-rust Bag                       | ell mell per store store                                   |
| Description      | Protect the valve assembly from being damaged by colliding | Prevent the valve assembly from rusting |                                                            |