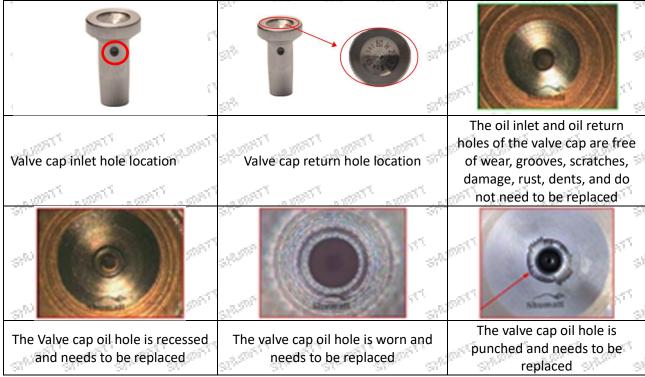

## (2) Injector Valve Assembly Inspection

The factory inspection of the injector valve assembly is undergone full inspection, random inspection, and batch inspection three inspections. Different brands of test benches are used to test the same injector valve assembly for a total of no less than three times for factory inspection, and the fuel injector installation testing environment are progressed in dust-free workshop.

## (3) Injector Valve Assembly Installation

When matching the valve cap and valve steam, Shumatt strictly complies with the standard of valve cap and valve stem clearance technical indicators to ensure that each valve assembly meets the factory standards and use standards.