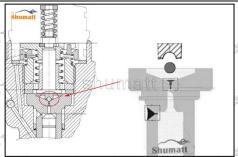

## (3) Injector Valve Assembly Installation

When matching the valve cap and valve steam, Shumatt strictly complies with the standard of valve cap and valve stem clearance technical indicators to ensure that each valve assembly meets the factory standards and use standards.