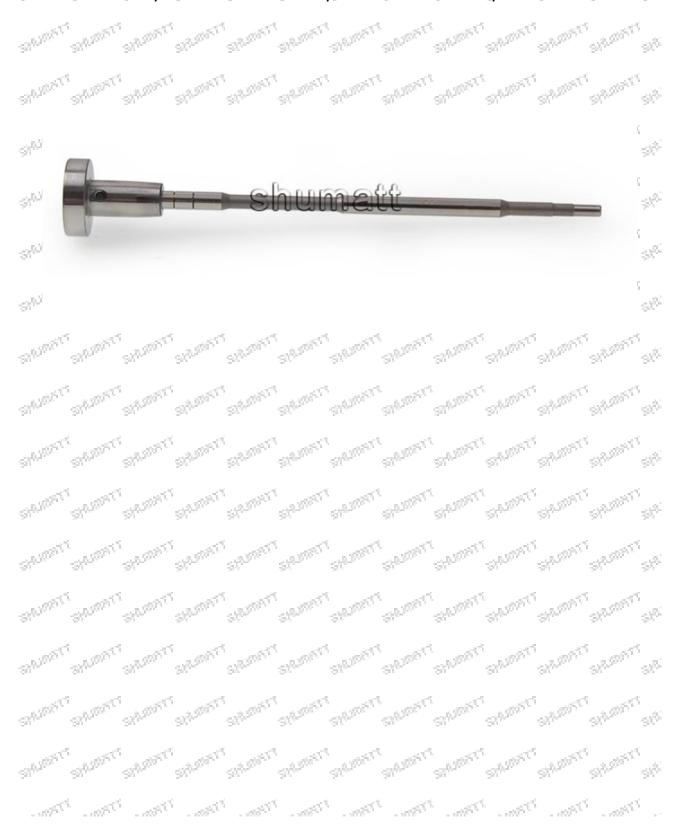

## 1. F00RJ02429 Injector Valve Assembly's Introduction

1.1.F00RJ02429 Injector Valve Assembly's Basic Information

|       | ,                                                            |
|-------|--------------------------------------------------------------|
| Title | China made brand new fuel injector valve assembly F00RJ02429 |
| SKU1  | G1S8F00RJ02429                                               |
| SKU2  | G1F1F00RJ02429/ F10000B2BJ02429                              |
| SKU3  | G1N1F00RJ02429/ N10000B2BJ02429                              |

## 1.3.F00RJ02429 Injector Valve Assembly's Specifications and Dimensions Parameters

Valve Assembly Size: 13 cm\*2 cm \*2 cm
Valve Assembly Box Size: 14 cm \*3 cm \*3 cm
Valve Assembly Packing Size: 31 cm \*12 cm