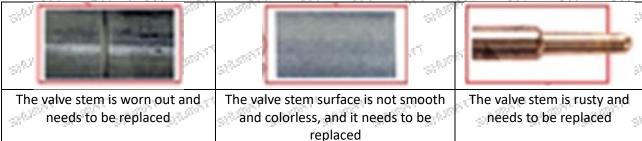

## (1) Valve Assembly Testing

All parts of the injector valve assembly are subjected to precision testing, high temperature testing, low temperature testing, withstand pressure testing, leakage testing, durability testing, and various working conditions testing.

## (2) Injector Valve Assembly Inspection

The factory inspection of the injector valve assembly is undergone full inspection, random inspection, and batch inspection three inspections. Different brands of test benches are used to test the same injector valve assembly for a total of no less than three times for factory inspection, and the fuel injector installation testing environment are progressed in dust-free workshop.

## (3) Injector Valve Assembly Installation

When matching the valve cap and valve steam, Shumatt strictly complies with the standard of valve cap and valve stem clearance technical indicators to ensure that each valve assembly meets the factory standards and use standards.