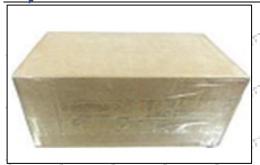

#### 1.6.F00RJ02429 Injector Valve Assembly's Packing List

(1) Valve Assembly's spare parts list

| (1) valve        | Assembly's spare parts list                                |                                         | 7" a 100" a 100" a 100" a                                  |
|------------------|------------------------------------------------------------|-----------------------------------------|------------------------------------------------------------|
| Serial Number    | 1                                                          | 2                                       | 3                                                          |
| SANTANT<br>Image | Shumett—                                                   | 26720                                   |                                                            |
| after all        | Marin Service                                              | att are are                             |                                                            |
| Name             | Injector Valve Assembly                                    | Valve Assembly Anti-rust<br>Paper       | Valve Assembly Box (Square is optional)                    |
| Description      | Valve Assembly Part Number<br>F00RJ02429                   | Prevent the valve assembly from rusting | Protect the valve assembly from being damaged by colliding |
| Serial<br>Number | 4                                                          | 2 stor. Stor.                           | Stor. Stor. Stor. Sto.                                     |
| Image            |                                                            | Si vei                                  |                                                            |
| Name             | Valve Assembly Box<br>(Cylindrical is optional)            | VCI Anti-rust Bag                       | ell mell per store store                                   |
| Description      | Protect the valve assembly from being damaged by colliding | Prevent the valve assembly from rusting |                                                            |